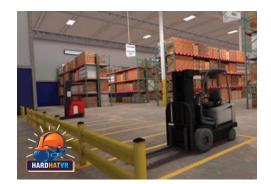

#### **FIRE HAZARDS**

The Warehouse Fire Hazard Awareness simulation is ideal for employees or supervisors who work in or around warehouse operations. You will learn:

- · How to identify specific warehouse fire hazards
- · Participate in preventing accidents in the warehouse
- · What to do in the event of a fire
- The proper use of a fire extinguisher to put out a fire and more....