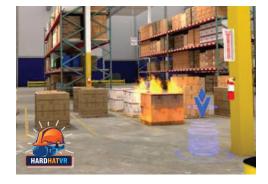

#### WORKING FROM HEIGHTS

The Warehouse Fire Hazard Awareness simulation is ideal for employees or supervisors who work in or around warehouse operations. You will learn:

- · Understand the role of a personal fall arrest system
- · Inspect and select a safety harness
- · Inspect and select a lanyard
- · Inspect and select an anchorage point and more....